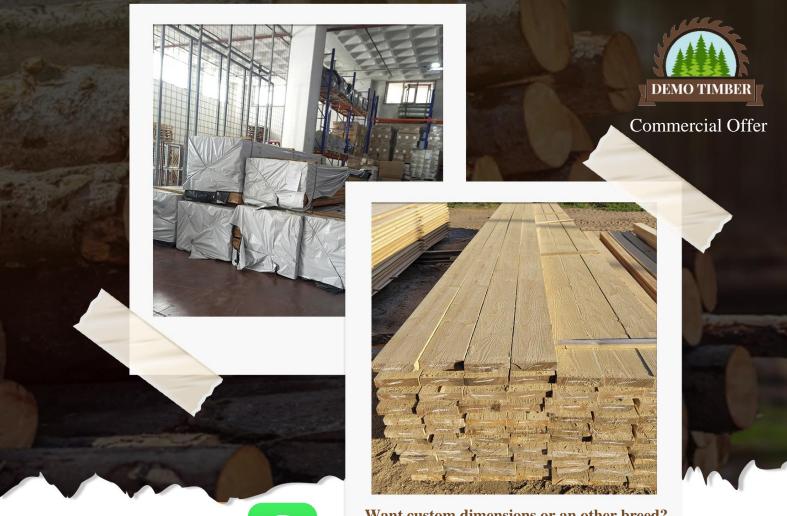

+32 470 32 43 68
Contact by WhatsApp
Email: info@demotimber.com

Want custom dimensions or an other breed? Make a request and we will offer!

**Available volume per month:** 500 to 1000 m3

| Breed  | Variety | Thickness | Width | Length      | Edged |        | Unedged |        |
|--------|---------|-----------|-------|-------------|-------|--------|---------|--------|
|        |         |           |       |             |       | Dry    | Wet     | Dry    |
|        |         | mm.       | mm.   | mm.         |       | EUR/m3 | EUR/m3  | EUR/m3 |
|        | A/B     | 30/40/50  | 90+   | 500 - 950   |       | 966    |         |        |
|        |         |           |       | 1000 -1950  |       | 1 196  |         |        |
| Beech  |         |           |       | 2000 - 4000 |       | 1 242  | 552     | 736    |
| Linden |         | 60/70/80  |       | 500 - 950   |       | 1 058  |         |        |
|        |         |           |       | 1000 -1950  |       | 1 288  |         |        |
|        |         |           |       | 2000 - 4000 |       | 1 334  | 667     | 805    |
| Ash    | A/B     | 30/50     | 90+   | 500 - 950   |       | 1 426  |         |        |
|        |         |           |       | 1000 -1950  |       | 2 001  |         |        |
|        |         |           |       | 2000 - 4000 |       | 2 231  | 989     | 1 380  |
| Oak    | A/B     | 30        | 90+   | 500 - 950   |       | 1 426  |         |        |
|        |         |           |       | 1000 -1950  |       | 2 001  |         |        |
|        |         |           |       | 2000 - 4000 |       | 2 231  | 1 035   | 1 495  |
|        |         | 50        |       | 500 - 950   |       | 2 415  |         |        |
|        |         |           |       | 1000 -1950  |       | 2 760  |         |        |
|        |         |           |       | 2000 - 4000 |       | 3 105  | 1 955   | 2 645  |